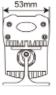

Power consumption: 50 watts

**CONNECTIONS** DMX and power connections: IP screw type In/Out cable

connectors

Power and DMX feed through control box

**PHYSICAL** Dimensios: 395 X 53 X 81mm

Net weight: 2.1 Kg