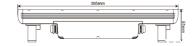

Power consumption: 50 watts

**CONNECTIONS** DMX and power connections: IP screw type In/Out cable

connectors

Power and DMX feed through control box

**PHYSICAL** Dimensios: 395 X 53 X 81mm

Net weight: 2.1 Kg