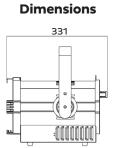

| SOURCE                   | Light source: 100 watts Cool white COB LED<br>Color temperature: 5600K<br>LED life expectancy: 50,000 Hrs.<br>CRI: 97; R9≥90                        |
|--------------------------|-----------------------------------------------------------------------------------------------------------------------------------------------------|
| OPTICAL<br>SYSTEM        |                                                                                                                                                     |
| KEY<br>FEATURES          | 5 Dimmer curves<br>Strobe<br>Video flicker free with selectable PWM<br>Silent operation<br>PMMA polymethyl methacrylate lens<br>Barn doors included |
| CONTROL &<br>PROGRAMMING | Control protocols: DMX, RDM<br>Control channels: 2, 3, 4, 5 CHs                                                                                     |
| ELECTRICAL               | Input voltage: AC100-240V/50-60Hz                                                                                                                   |
| CONNECTIONS              | DMX connections: 3 pin XLR In/Out male and female<br>Power connections: PowerCon In/Out                                                             |
| PHYSICAL                 | Dimensions: 331 x 210 x 345.7mm<br>Net weight: 6.6 Kg<br>Color: Black<br>Housing: Aluminum<br>IP rating: 20<br>Operating temperature: -5°C/45°C     |