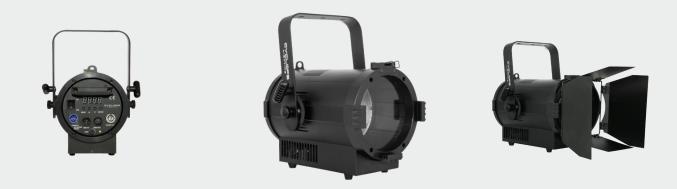

## 

**FR 100C** is a 100 watts 5600K Cool white LED Fresnel with motorized zoom. It is RDM-DMX compliant, 25° to 65° motorized zoom along with its superior 96 CRI. A barn door is included to shape the light.