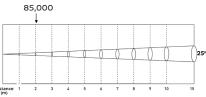

r>PMMA polymethyl methacrylate lens<br>Barn doors included |
| CONTROL &<br>PROGRAMMING | Control protocols: DMX, RDM<br>Control channels: 2, 3, 4, 5 CHs                                                                                     |
| ELECTRICAL               | Input voltage: AC100-240V/50-60Hz                                                                                                                   |
| CONNECTIONS              | DMX connections: 3 pin XLR In/Out male and female<br>Power connections: PowerCon In/Out                                                             |
| PHYSICAL                 | Dimensions: 331 x 210 x 345.7mm<br>Net weight: 6.6 Kg<br>Color: Black<br>Housing: Aluminum<br>IP rating: 20<br>Operating temperature: -5°C/45°C     |





Luminous Diagram