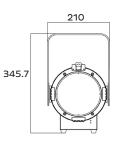

| SOURCE                   | Light source: 100 watts Cool white COB LED<br>Color temperature: 5600K<br>LED life expectancy: 50,000 Hrs.<br>CRI: 97; R9≥90                        |
|--------------------------|-----------------------------------------------------------------------------------------------------------------------------------------------------|
| OPTICAL<br>SYSTEM        |                                                                                                                                                     |
| KEY<br>FEATURES          | 5 Dimmer curves<br>Strobe<br>Video flicker free with selectable PWM<br>Silent operation<br>PMMA polymethyl methacrylate lens<br>Barn doors included |
| CONTROL &<br>PROGRAMMING | Control protocols: DMX, RDM<br>Control channels: 2, 3, 4, 5 CHs                                                                                     |
| ELECTRICAL               | Input voltage: AC100-240V/50-60Hz                                                                                                                   |
| CONNECTIONS              | DMX connections: 3 pin XLR In/Out male and female<br>Power connections: PowerCon In/Out                                                             |
| PHYSICAL                 | Dimensions: 331 x 210 x 345.7mm<br>Net weight: 6.6 Kg<br>Color: Black<br>Housing: Aluminum<br>IP rating: 20<br>Operating temperature: -5°C/45°C     |