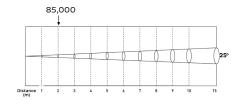

Color temperature: 3200K

LED life expectancy: 50,000 Hrs.

CRI: 97; R9≥90

**OPTICAL** Electronic zoom

**SYSTEM** Zoom range: 25° to 65°

Light output: 85,000 Lux @ 2m @ 25°

**KEY** 5 Dimmer curves

**FEATURES** Strobe

## **Luminous Diagram**