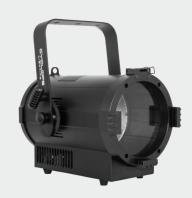

FR~100W is a 100 watts 3200K Warm white LED Fresnel with motorized zoom. It is RDM-DMX compliant, 25° to 65° motorized zoom along with its superior 96 CRI. A barn door is included to shape the light.

**SOURCE** Light source: 100 watts Warm white COB LED

Video flicker free with selectable PWM

Silent operation

PMMA polymethyl methacrylate lens

Barn doors included

**CONTROL &** Control protocols: DMX, RDM Control channels: 2, 3, 4, 5 CHs

**ELECTRICAL** Input voltage: AC100-240V/50-60Hz