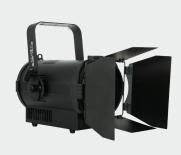

FR~100W is a 100 watts 3200K Warm white LED Fresnel with motorized zoom. It is RDM-DMX compliant, 25° to 65° motorized zoom along with its superior 96 CRI. A barn door is included to shape the light.

**SOURCE** Light source: 100 watts Warm white COB LED

Video flicker free with selectable PWM

Silent operation

PMMA polymethyl methacrylate lens

Barn doors included

**CONTROL &** Control protocols: DMX, RDM Control channels: 2, 3, 4, 5 CHs

**ELECTRICAL** Input voltage: AC100-240V/50-60Hz