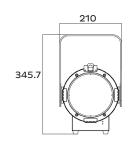

**CONNECTIONS** DMX connections: 3 pin XLR In/Out male and female

Power connections: PowerCon In/Out

**PHYSICAL** Dimensions: 331 x 210 x 345.7mm

Net weight: 6.6 Kg

Color: Black

Housing: Aluminum

IP rating: 20

## **Dimensions**