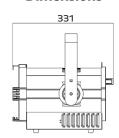

## **Dimensions**

**CONNECTIONS** DMX connections: 3 pin XLR In/Out male and female

Power connections: PowerCon In/Out

**PHYSICAL** Dimensions: 331 x 210 x 345.7mm

Net weight: 6.6 Kg

Color: Black

Housing: Aluminum

IP rating: 20