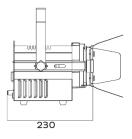

| SOURCE      | Light source: 40 watts RGBW COB LED                   |                 |
|-------------|-------------------------------------------------------|-----------------|
|             | Color temperature: 3,000K-8000K tunable               |                 |
|             | LED life expectancy: 50,000 Hrs.                      |                 |
| OPTICAL     | Manual zoom                                           |                 |
| SYSTEM      | Zoom range: 25° to 80°                                |                 |
|             | Light output: 5,00 Lux @ 2m @ 25°                     |                 |
| KEY         | 5 Dimmer curves                                       |                 |
| FEATURES    | Strobe                                                |                 |
|             | Video flicker free                                    |                 |
|             | PMMA polymethyl methacrylate lens                     |                 |
|             | Barn doors included                                   |                 |
| CONTROL &   | Control protocols: Rotary, DMX, RDM                   |                 |
|             | Control channels: ARC.1(3CH), AR1.D(4CH), ARC.2(4CH), |                 |
|             | AR2.D(5CH), AR2.S(6CH), HSV(3CH), STAG(11CH)          |                 |
| ELECTRICAL  | Input voltage: AC100-240V/50-60Hz                     |                 |
|             |                                                       |                 |
| CONNECTIONS | DMX Connections: 5 pin XLR In/Out male and female     |                 |
|             | Power connections: PowerCon In                        |                 |
|             |                                                       |                 |
| PHYSICAL    | Dimensions: 230 x 156 x 279mm                         |                 |
|             | Net weight: 2.2 Kg                                    |                 |
|             | Color: Black                                          | Distance<br>(m) |
|             | Housing. Aluminum                                     | (m)             |
|             | IP rating: 20                                         |                 |
|             | Operating temperature: -5°C/45°C                      |                 |

## Dimensions