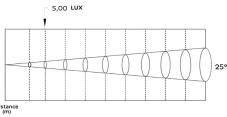

| SOURCE      | Light source: 40 watts RGBW COB LED                   |                 |
|-------------|-------------------------------------------------------|-----------------|
|             | Color temperature: 3,000K-8000K tunable               |                 |
|             | LED life expectancy: 50,000 Hrs.                      |                 |
| OPTICAL     | Manual zoom                                           |                 |
| SYSTEM      | Zoom range: 25° to 80°                                |                 |
|             | Light output: 5,00 Lux @ 2m @ 25°                     |                 |
| KEY         | 5 Dimmer curves                                       |                 |
| FEATURES    | Strobe                                                |                 |
|             | Video flicker free                                    |                 |
|             | PMMA polymethyl methacrylate lens                     |                 |
|             | Barn doors included                                   |                 |
| CONTROL &   | Control protocols: Rotary, DMX, RDM                   |                 |
|             | Control channels: ARC.1(3CH), AR1.D(4CH), ARC.2(4CH), |                 |
|             | AR2.D(5CH), AR2.S(6CH), HSV(3CH), STAG(11CH)          |                 |
| ELECTRICAL  | Input voltage: AC100-240V/50-60Hz                     |                 |
|             |                                                       |                 |
| CONNECTIONS | DMX Connections: 5 pin XLR In/Out male and female     |                 |
|             | Power connections: PowerCon In                        |                 |
|             |                                                       |                 |
| PHYSICAL    | Dimensions: 230 x 156 x 279mm                         |                 |
|             | Net weight: 2.2 Kg                                    |                 |
|             | Color: Black                                          | Distance<br>(m) |
|             | Housing. Aluminum                                     | (m)             |
|             | IP rating: 20                                         |                 |
|             | Operating temperature: -5°C/45°C                      |                 |

## Luminous Diagram