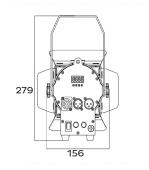

| SOURCE      | Light source: 40 watts RGBW COB LED                   |                 |
|-------------|-------------------------------------------------------|-----------------|
|             | Color temperature: 3,000K-8000K tunable               |                 |
|             | LED life expectancy: 50,000 Hrs.                      |                 |
| OPTICAL     | Manual zoom                                           |                 |
| SYSTEM      | Zoom range: 25° to 80°                                |                 |
|             | Light output: 5,00 Lux @ 2m @ 25°                     |                 |
| KEY         | 5 Dimmer curves                                       |                 |
| FEATURES    | Strobe                                                |                 |
|             | Video flicker free                                    |                 |
|             | PMMA polymethyl methacrylate lens                     |                 |
|             | Barn doors included                                   |                 |
| CONTROL &   | Control protocols: Rotary, DMX, RDM                   |                 |
|             | Control channels: ARC.1(3CH), AR1.D(4CH), ARC.2(4CH), |                 |
|             | AR2.D(5CH), AR2.S(6CH), HSV(3CH), STAG(11CH)          |                 |
| ELECTRICAL  | Input voltage: AC100-240V/50-60Hz                     |                 |
|             |                                                       |                 |
| CONNECTIONS | DMX Connections: 5 pin XLR In/Out male and female     |                 |
|             | Power connections: PowerCon In                        |                 |
|             |                                                       |                 |
| PHYSICAL    | Dimensions: 230 x 156 x 279mm                         |                 |
|             | Net weight: 2.2 Kg                                    |                 |
|             | Color: Black                                          | Distance<br>(m) |
|             | Housing. Aluminum                                     | (m)             |
|             | IP rating: 20                                         |                 |
|             | Operating temperature: -5°C/45°C                      |                 |

## Dimensions