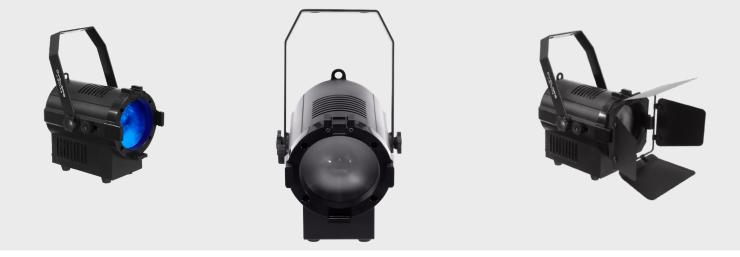

FR 40F is designed for short distance wash. It is a super compact, easy for setup LED Fresnel powered by 40 watts RGBW COB LED. Featuring 25° to 80° zoom and rotary control of dimmer. It delivers a smooth, soft and flat field of light. A barn door is included to shape the light.