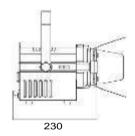

Inputvoltage: AC100-240V/50-60Hz

**ELECTRICAL** DMX Connections: 5 pin XLR In/Out male and female

Powerconnections: PowerCon In

CONNECTIONS :

Dimensions: 230 x 156 x 279mm

PHYSICAL Net weight: 2.2 Kg, Color: Black

Housing: Aluminum, IP rating: 20 Operating temperature: -5°C/45°C

**Dimensions** 

**Luminous Diagram** 