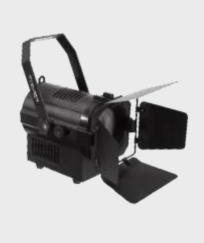

FR 40F is designed for short distance wash. It is a super compact, easy for setup LED Fresnelpowered by 40 watts RGBWCOB LED. Featuring 25° to 80° zoom and rotary control of dimmer. It delivers a smooth, soft and flat field of light. A barn door is included to shape the light.

FEATURES: Video flicker free

PMMA polymethyl methacrylate lens

Barn doors included

Control protocols: Rotary, DMX, RDM

CONTROL & : Control channels: ARC.1(3CH), AR1.D(4CH), ARC.2(4CH),

PROGRAMMING: AR2.D(5CH), AR2.S(6CH), HSV(3CH), STAG(11CH)