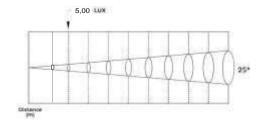

**SOURCE**: Light source: 40 watts RGBW COB LED

LED life expectancy: 50,000 Hrs

Manual zoom

**OPTICAL** Zoom range: 25° to 80°

SYSTEM: Light output: 5,000 Lux @ 2m @ 25°

: CRI (Color Rendering Index) : >95; R9>90

Housing: Aluminum, IP rating: 20 Operating temperature: -5°C/45°C

**Dimensions** 

**Luminous Diagram** 