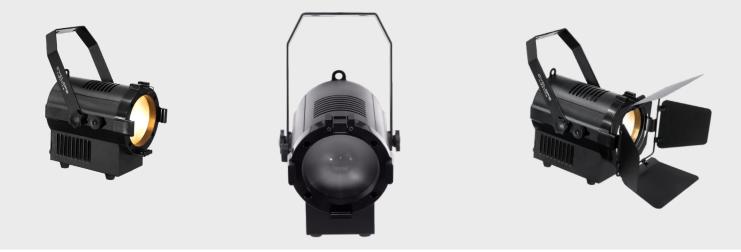

**FR 50T** is designed for short distance wash. It is a super compact easy to set up LED Fresnel powered by 50 watts 2700K-6500K tunable white LED. Featuring 25° to 90° zoom, 95 CRI, 90 R9, rotary control of dimmer. It delivers a smooth, soft and flat field of light. A barn door is included to shape the light.