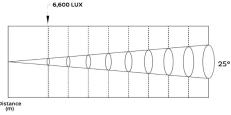

| SOURCE          | Light source: 50 watts Tunable white COB LED<br>Color temperature: 2700K-6500K tunable<br>LED life expectancy: 50,000 Hrs.<br>CRI: 95; R9≥90<br>TLCI: 98 | Di              |
|-----------------|----------------------------------------------------------------------------------------------------------------------------------------------------------|-----------------|
| OPTICAL         | Manual zoom                                                                                                                                              | - III           |
| SYSTEM          | Zoom range: 25° to 90° manual<br>Light output: 6600 Lux @ 1m @ 25°                                                                                       |                 |
| KEY<br>FEATURES | 5 Dimmer curves<br>Strobe<br>Video flicker free<br>PMMA polymethyl methacrylate lens<br>Barn doors included                                              | 279             |
|                 | Control protocols: Rotary, DMX, RDM<br>Control channels: 1, 2, 3, 4 CHs                                                                                  |                 |
| ELECTRICAL      | Input voltage: AC100-240V/50-60Hz                                                                                                                        | Lumir           |
| CONNECTIONS     | DMX Connections: 3 pin XLR In/Out male and female<br>Power connections: PowerCon In                                                                      | 6,600 LUX       |
| PHYSICAL        | Dimensions: 230 x 156 x 279mm<br>Net weight: 1.7 Kg (barn door included)<br>Color: Black                                                                 | Distance<br>(m) |
|                 | Housing: Aluminum<br>IP rating: 20<br>Operating temperature: -5°C/45°C                                                                                   |                 |

## Dimensions

uminous Diagram