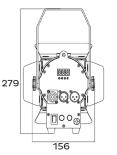

| SOURCE          | Light source: 50 watts Tunable white COB LED<br>Color temperature: 2700K-6500K tunable<br>LED life expectancy: 50,000 Hrs.<br>CRI: 95; R9≥90<br>TLCI: 98 | Di              |
|-----------------|----------------------------------------------------------------------------------------------------------------------------------------------------------|-----------------|
| OPTICAL         | Manual zoom                                                                                                                                              | - III           |
| SYSTEM          | Zoom range: 25° to 90° manual<br>Light output: 6600 Lux @ 1m @ 25°                                                                                       |                 |
| KEY<br>FEATURES | 5 Dimmer curves<br>Strobe<br>Video flicker free<br>PMMA polymethyl methacrylate lens<br>Barn doors included                                              | 279             |
|                 | Control protocols: Rotary, DMX, RDM<br>Control channels: 1, 2, 3, 4 CHs                                                                                  |                 |
| ELECTRICAL      | Input voltage: AC100-240V/50-60Hz                                                                                                                        | Lumir           |
| CONNECTIONS     | DMX Connections: 3 pin XLR In/Out male and female<br>Power connections: PowerCon In                                                                      | 6,600 LUX       |
| PHYSICAL        | Dimensions: 230 x 156 x 279mm<br>Net weight: 1.7 Kg (barn door included)<br>Color: Black                                                                 | Distance<br>(m) |
|                 | Housing: Aluminum<br>IP rating: 20<br>Operating temperature: -5°C/45°C                                                                                   |                 |

## Dimensions

uminous Diagram