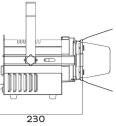

| SOURCE          | Light source: 50 watts Tunable white COB LED<br>Color temperature: 2700K-6500K tunable<br>LED life expectancy: 50,000 Hrs.<br>CRI: 95; R9≥90<br>TLCI: 98 | Di              |
|-----------------|----------------------------------------------------------------------------------------------------------------------------------------------------------|-----------------|
| OPTICAL         | Manual zoom                                                                                                                                              | - III           |
| SYSTEM          | Zoom range: 25° to 90° manual<br>Light output: 6600 Lux @ 1m @ 25°                                                                                       |                 |
| KEY<br>FEATURES | 5 Dimmer curves<br>Strobe<br>Video flicker free<br>PMMA polymethyl methacrylate lens<br>Barn doors included                                              | 279             |
|                 | Control protocols: Rotary, DMX, RDM<br>Control channels: 1, 2, 3, 4 CHs                                                                                  |                 |
| ELECTRICAL      | Input voltage: AC100-240V/50-60Hz                                                                                                                        | Lumir           |
| CONNECTIONS     | DMX Connections: 3 pin XLR In/Out male and female<br>Power connections: PowerCon In                                                                      | 6,600 LUX       |
| PHYSICAL        | Dimensions: 230 x 156 x 279mm<br>Net weight: 1.7 Kg (barn door included)<br>Color: Black                                                                 | Distance<br>(m) |
|                 | Housing: Aluminum<br>IP rating: 20<br>Operating temperature: -5°C/45°C                                                                                   |                 |

## Dimensions

uminous Diagram