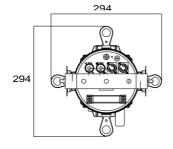

**ELECTRICAL**: Input voltage: AC100-240V/50-60Hz

**CONNECTIONS**: DMX connections: 3 pin and 5 pin XLR In/Out male and female

Power connections: PowerCon In/Out

PHYSICAL: Dimensions: 745 x 294 x 294mm

Netweight: 8.7 Kg (including lens)

Color: Black IP rating: 20

Operating temperature: -5°C/45°C

Dimensions