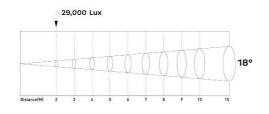

SOURCE: Light source: 300 watts Cool white COB LED

Colortemperature: 5600K LED life expectancy: 50,000 Hrs

CRI: 97, R9 ≥ 90 TLCI: 98

**OPTICAL**: Manual zoom **SYSTEM**: Zoom range: 18° to 38°

Light output: 29,000 Lux @ 2m @ 18° Optional Fresnellens adapter 25°-50° (PMMA)

## **Luminous Diagram**