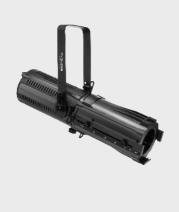

 $PR\ 300C$  is a 5600K Cool white LED Profile powered by a 300 watts COB LED. It's designed to substitute the traditional 1 KW Tungsten Halogen lamp profile. It delivers a flat and even field of light, crisp pattern projection and high CRI of 97. An optional high performance Fresnel lens with barn doors can replace the profile lens offering an even Fresnel wash from the same LED engine. This LED profile offers the flexibility and high quality output required to stand out in theatres, studios and events applications.