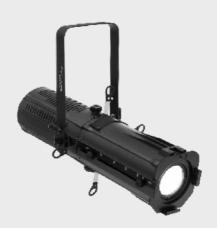

 $PR\ 300C$  is a 5600K Cool white LED Profile powered by a 300 watts COB LED. It's designed to substitute the traditional 1 KW Tungsten Halogen lamp profile. It delivers a flat and even field of light, crisp pattern projection and high CRI of 97. An optional high performance Fresnel lens with barn doors can replace the profile lens offering an even Fresnel wash from the same LED engine. This LED profile offers the flexibility and high quality output required to stand out in theatres, studios and events applications.