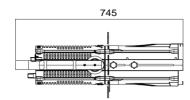

**ELECTRICAL**: Input voltage: AC100-240V/50-60Hz

**CONNECTIONS**: DMX connections: 3 pin and 5 pin XLR In/Out male and female

Power connections: PowerCon In/Out

PHYSICAL: Dimensions: 745 x 294 x 294mm

Netweight: 8.7 Kg (including lens)

Color: Black IP rating: 20

Operating temperature: -5°C/45°C

Dimensions