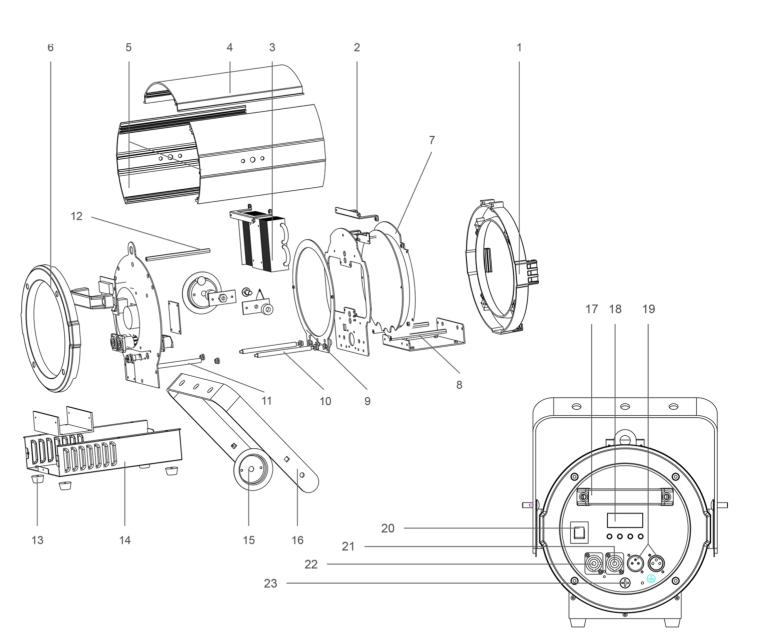

| Number | Description                                                     | Qty   |
|--------|-----------------------------------------------------------------|-------|
| 1      | Plastic cover (Front)                                           | 1     |
| 2      | Buckle for barndoor and color frame                             | 1     |
| 3      | Heat sink                                                       | 1     |
| 4      | Up panel, stretch aluminum                                      | 1     |
| 5      | Side panel, stretch aluminum                                    | 2     |
| 6      | Plastic cover (Rear)                                            | 1     |
| 7      | Heat sink mount plate                                           | 1     |
| 8      | Hex standoff colonnette 1, aluminum                             | 2     |
| 9      | Lens mount plate                                                | 1     |
| 10     | Guidance rod                                                    | 2     |
| 11     | Wormscrew                                                       | 1     |
| 12     | Hex standoff colonnette 2, aluminum                             | 1     |
| 13     | Standing feet                                                   | 4     |
| 14     | Body case                                                       | 1     |
| 15     | Yoke lock mold                                                  | 2     |
| 16     | Yoke                                                            | 1     |
| 17     | Handle                                                          | 1     |
| 18     | Display PCB (white LED)                                         | 1     |
| 19     | 3-Pin XLR in & out connector                                    | 1     |
| 20     | Switch                                                          | 1     |
| 21     | PowerCon out                                                    | 1     |
| 22     | PowerCon in                                                     | 1     |
|        | Fuse, 5A                                                        | 1     |
| 23     | Fuse holder                                                     | 1     |
| *24    | Power supply, CXDS304-6024P                                     | 1     |
|        | Power supply, CXDS304-3624P                                     | 1     |
| *25    | Fan, EEC0252B1-000C-A99 24V, 5W<br>Fan YOYHD 12025H DC 36V 6.0W | 1     |
|        |                                                                 | · · · |
| *26    | 4 leaf barndoor                                                 | 1     |
| *27    | Color frame                                                     | 1     |
| *28    | Yoke lock knob 1                                                | 2     |
| *29    | Yoke lock knob 2                                                | 2     |
| *30    | COB LED 5600K (CW version)                                      | 1     |