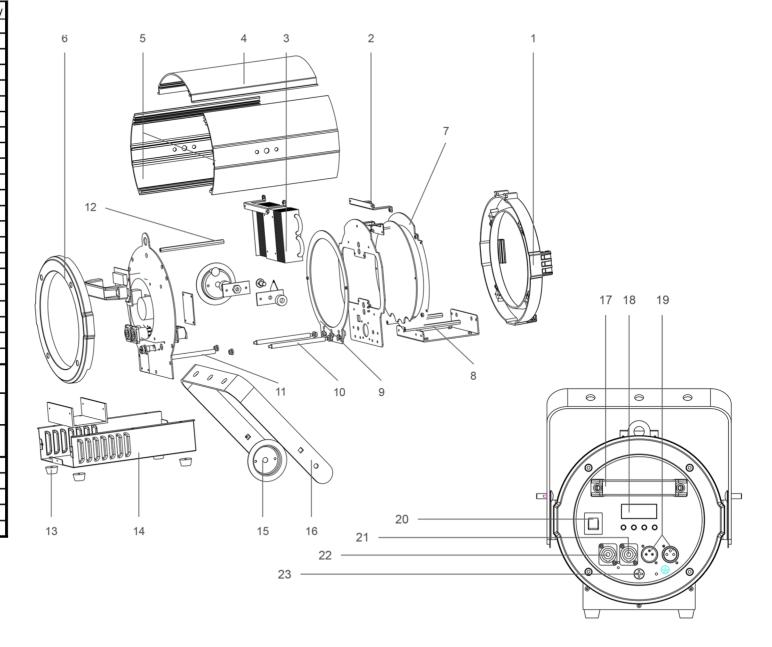

| Number | Description                                                     | Qty |
|--------|-----------------------------------------------------------------|-----|
| 1      | Plastic cover (Front)                                           | 1   |
| 2      | Buckle for barndoor and color frame                             | 1   |
| 3      | Heat sink                                                       | 1   |
| 4      | Up panel, stretch aluminum                                      | 1   |
| 5      | Side panel, stretch aluminum                                    | 2   |
| 6      | Plastic cover (Rear)                                            | 1   |
| 7      | Heat sink mount plate                                           | 1   |
| 8      | Hex standoff colonnette 1, aluminum                             | 2   |
| 9      | Lens mount plate                                                | 1   |
| 10     | Guidance rod                                                    | 2   |
| 11     | Wormscrew                                                       | 1   |
| 12     | Hex standoff colonnette 2, aluminum                             | 1   |
| 13     | Standing feet                                                   | 4   |
| 14     | Body case                                                       | 1   |
| 15     | Yoke lock mold                                                  | 2   |
| 16     | Yoke                                                            | 1   |
| 17     | Handle                                                          | 1   |
| 18     | Display PCB (RGBW LED)                                          | 1   |
| 19     | 3-Pin XLR in & out connector                                    | 1   |
| 20     | Switch                                                          | 1   |
| 21     | PowerCon out                                                    | 1   |
| 22     | PowerCon in                                                     | 1   |
| 02     | Fuse, 5A                                                        | 1   |
| 23     | Fuse holder                                                     | 1   |
| *24    | Power supply, CXDS304-6024P                                     | 1   |
|        | Power supply, CXDS304-3624P                                     | 1   |
| *25    | Fan, EEC0252B1-000C-A99 24V, 5W<br>Fan YOYHD 12025H DC 36V 6.0W | 1   |
|        |                                                                 | 1   |
| *26    | 4 leaf barndoor                                                 | 1   |
| *27    | Color frame                                                     | 1   |
| *28    | Yoke lock knob 1                                                | 2   |
| *29    | Yoke lock knob 2                                                | 2   |
| *30    | RGBW LED (RGBW version)                                         | 1   |