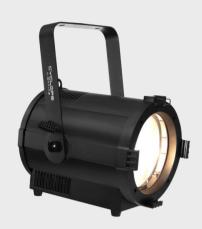

FR 300W is a 300 watts, 3200 K LED fresnel. It features a motorized zoom range from 15° to 50°. It has high light power output, high CRI of 97 & TLCI 98, various control protocols and soft wash effect. A barn door is included to shape the light.

**SOURCE**: Light source: 300 watts Warm white COB LED

1000-1800W tungsten equivalent LED life expectancy: 50,000 Hrs Color temperature: 3200 K

CRI: 97, R9:≥90 TLCI≥ 98

**OPTICAL**: Zoom range: 15° to 50° motorized **SYSTEM**: Light output: 3200K 8340lux @5m 8°