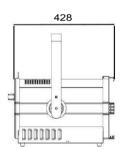

**CONNECTIONS** : AC connection: PowerCON In/Out

DMX data in/out: 3 pin and 5 pin XLR In/Out

male and female

PHYSICAL

Dimensions: 428 x 295 x 451mm Net weight: 11 Kg (including barn door)

Color: Black

Housing: Aluminum

## **Dimensions**

**Luminous Diagram** 