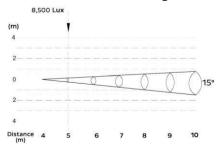

**SOURCE**: Light source: 300 watts Warm white COB LED

1000-1800W tungsten equivalent LED life expectancy: 50,000 Hrs Color temperature: 3200 K

CRI: 97, R9:≥90 TLCI≥ 98

**OPTICAL**: Zoom range: 15° to 50° motorized **SYSTEM**: Light output: 3200K 8340lux @5m 8°

## **Dimensions**

**Luminous Diagram** 