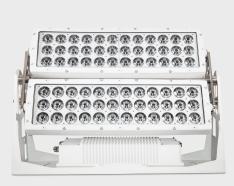

TITAN 472-RGBL is a 72x15 watts multi-chip RGBL, LED city wash. It has excellent-color mixing effect, high color saturation, high light efficiency, high illumination, high perfor-mance, and stability, it is realizable to achieve the perfect color interpretation and ultra-long light casting distance. Optional wireless DMX 512 control, it provides diverse lighting solutions for a variety of large outdoor lighting projects, an ideal lighting fixture for towers, bridges, large venues, integrated commercial building, and other large occasions.

**SOURCE** Light source: 72x15 watts multi-chip RGBL

LED life expectancy: 50,000 Hrs Peak Intensity: 584300 cd (14°)

**OPTICAL** Optics: 14°, 25°

SYSTEM Light output: 5,000 Lux @ 10m @ 14°

**CONTROL &** Control Protocols: DMX 512 **PROGRAMMING** DMX control channels: 0-100%