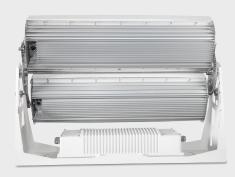

Data connection: 3m cable (input + output)

PHYSICAL Dimensions: 881x252x569 mm

Net Weight: 46 kg

Color: Off - white (Gray, Black Optional)

Housing: Die-cast aluminum

Security: Anti-thunder shock protection design

## **Dimensions**