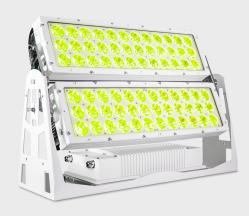

TITAN 472-RGBL is a 72x15 watts multi-chip RGBL, LED city wash. It has excellent-color mixing effect, high color saturation, high light efficiency, high illumination, high perfor-mance, and stability, it is realizable to achieve the perfect color interpretation and ultra-long light casting distance. Optional wireless DMX 512 control, it provides diverse lighting solutions for a variety of large outdoor lighting projects, an ideal lighting fixture for towers, bridges, large venues, integrated commercial building, and other large occasions.

**SOURCE** Light source: 72x15 watts multi-chip RGBL

LED life expectancy: 50,000 Hrs Peak Intensity: 584300 cd (14°)

**OPTICAL** Optics: 14°, 25°

SYSTEM Light output: 5,000 Lux @ 10m @ 14°

**CONTROL &** Control Protocols: DMX 512 **PROGRAMMING** DMX control channels: 0-100%