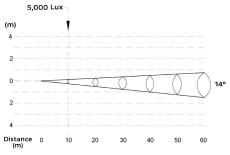

**SOURCE** Light source: 72x15 watts multi-chip RGBL

LED life expectancy: 50,000 Hrs Peak Intensity: 584300 cd (14°)

**OPTICAL** Optics: 14°, 25°

SYSTEM Light output: 5,000 Lux @ 10m @ 14°

**CONTROL &** Control Protocols: DMX 512 **PROGRAMMING** DMX control channels: 0-100%

## **Luminous Diagram**