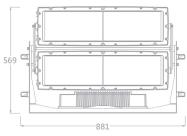

Data connection: 3m cable (input + output)

PHYSICAL Dimensions: 881x252x569 mm

Net Weight: 46 kg

Color: Off - white (Gray, Black Optional)

Housing: Die-cast aluminum

Security: Anti-thunder shock protection design

## **Dimensions**