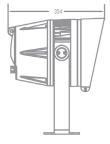

PHYSICAL Dimensions: 354x283x450mm

Net Weight: 11 kg Color: Black / Off White Housing: Die-cast aluminum

IP Rating: 66

Operation temperature: - 40°C~45°C (operating) /

- 20°C~45°C (startup)

**Luminous Diagram** 