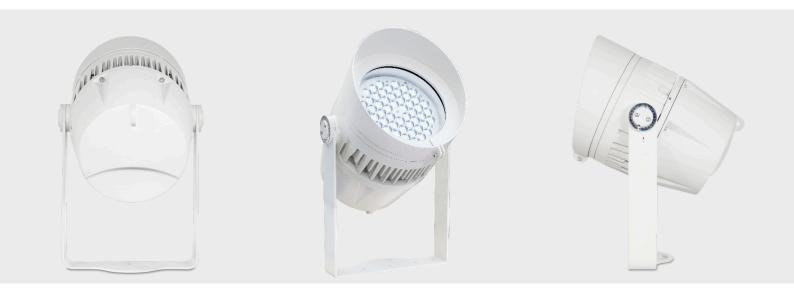

Whopper 154-W is a 54x3 watts Warm White high power LED exterior wash. It has an attractive and durable die-casting aluminum housing, built-in power supply and driver, and an independent heat dissipation system. It is equipped with adjustable glare shield, able to create an unparalleled lighting effect for the monuments, buildings, bridges and other architectural projects.

**SOURCE** Light source: 54x3 watts - Warm White

LED life expectancy: 50,000 Hrs Peak Intensity: 146726cd (12°)

**OPTICAL** Optics: 12° (5°, 25°, 45°)

SYSTEM Light output: 37,000 Lux @2m @ 25°

**CONTROL &** Control Protocols: DMX **PROGRAMMING** DMX control channels: 0-100%

Controllable sections: 1 Color: Warm White

**ELECTRICAL** Input Voltage: AC100-240V, 50/60Hz

Max Power: 170 W Power Factor: > 0.9

**CONNECTIONS** Main connection: 3m cable(input only)

Data connection: 3m cable (input + output)

PHYSICAL Dimensions: 354x283x450mm

Net Weight: 11 kg Color: Black / Off White Housing: Die-cast aluminum

IP Rating: 66

Operation temperature: - 40°C~45°C (operating) /

- 20°C~45°C (startup)

**Luminous Diagram** 