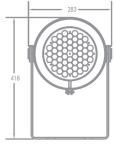

PHYSICAL Dimensions: 354x283x450mm

Net Weight: 11 kg Color: Black / Off White Housing: Die-cast aluminum

IP Rating: 66

Operation temperature: - 40°C~45°C (operating) /

- 20°C~45°C (startup)

**Luminous Diagram** 