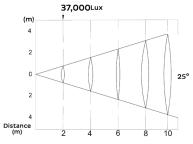

**SOURCE** Light source: 54x3 watts - Warm White

LED life expectancy: 50,000 Hrs Peak Intensity: 146726cd (12°)

**OPTICAL** Optics: 12° (5°, 25°, 45°)

SYSTEM Light output: 37,000 Lux @2m @ 25°

**CONTROL &** Control Protocols: DMX **PROGRAMMING** DMX control channels: 0-100%