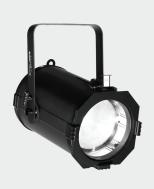

FR~150C is a Cool white LED Fresnel powered by a 150 watts COB LED. It features a wide zoom range from 10° up to 55°. It delivers a bright output equal to 1000 watts halogen par64 lamp with a high CRI of 96. This Fresnel is ideal for theatres, schools, museum and studios.