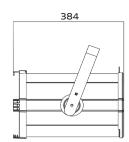

**ELECTRICAL** Input voltage: AC100-240V/50-60Hz

**CONNECTIONS** DMX connections: 3 pin XLR In/Out male and female

Power connections: PowerCon In/Out

Dimensions: 384 x 296 x 347mm

PHYSICAL Net weight: 6 Kg

## **Dimensions**