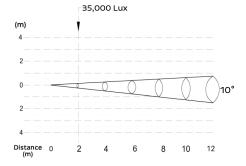

Light output: 35,000 Lux @ 2m @ 10°

**KEY** 5 Dimmer curves

**FEATURES** Strobe

Video flicker free with selectable PWM

Silent operation Barn doors included

**CONTROL &** Control protocols: DMX, RDM **PROGRAMMING** Control channels: 1, 2, 3, 4 CHs

## **Luminous Diagram**