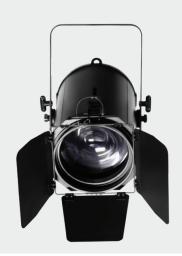

FR~150C is a Cool white LED Fresnel powered by a 150 watts COB LED. It features a wide zoom range from 10° up to 55°. It delivers a bright output equal to 1000 watts halogen par64 lamp with a high CRI of 96. This Fresnel is ideal for theatres, schools, museum and studios.