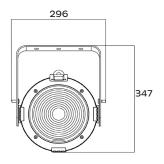

**ELECTRICAL** Input voltage: AC100-240V/50-60Hz

**CONNECTIONS** DMX connections: 3 pin XLR In/Out male and female

Power connections: PowerCon In/Out

Dimensions: 384 x 296 x 347mm

PHYSICAL Net weight: 6 Kg

## **Dimensions**