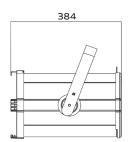

**ELECTRICAL** Input voltage: AC100-240V/50-60Hz

**CONNECTIONS** DMX connections: 3 pin XLR In/Out male and female

Power connections: PowerCon In/Out

**PHYSICAL** Dimensions: 384 x 296 x 347mm

Net weight: 6 Kg Color: Black

## **Dimensions**