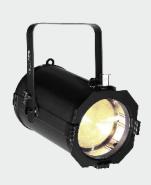

FR~150W is a Warm white LED Fresnel powered by a 150 watts COB LED. It features a wide zoom range from 10° up to 55°. It delivers a bright output equal to 1000 watts halogen par64 lamp with a high CRI of 96. This Fresnel is ideal for theatres, schools, museum and studios.