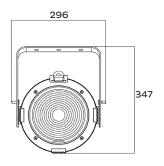

**ELECTRICAL** Input voltage: AC100-240V/50-60Hz

**CONNECTIONS** DMX connections: 3 pin XLR In/Out male and female

Power connections: PowerCon In/Out

**PHYSICAL** Dimensions: 384 x 296 x 347mm

Net weight: 6 Kg Color: Black

## **Dimensions**