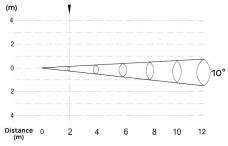

Light output: 35,000 Lux @ 2m @ 10°

**KEY** 5 Dimmer curves

**FEATURES** Strobe

Video flicker free with selectable PWM

Silent operation Barn doors included

**CONTROL &** Control protocols: DMX, RDM **PROGRAMMING** Control channels: 1, 2, 3, 4 CHs

## **Luminous Diagram**

35,000 Lux