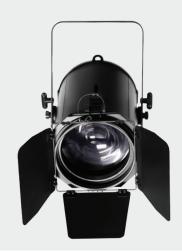

FR~150W is a Warm white LED Fresnel powered by a 150 watts COB LED. It features a wide zoom range from 10° up to 55°. It delivers a bright output equal to 1000 watts halogen par64 lamp with a high CRI of 96. This Fresnel is ideal for theatres, schools, museum and studios.