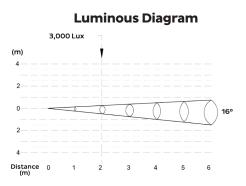

| SOURCE      | Light source: 12 x3 watts Cool White LED<br>LED life expectancy: 50,000 Hrs<br>Peak Intensity: 11903 cd (16°)                                                                                 |
|-------------|-----------------------------------------------------------------------------------------------------------------------------------------------------------------------------------------------|
|             | Optics: 16°<br>Light output: 3,000 Lux @2m @16°                                                                                                                                               |
|             | Control Protocols: DMX<br>DMX control channels: 0-100%<br>Controllable sections: 1<br>Color: Cool White                                                                                       |
| ELECTRICAL  | Input Voltage: AC100-240V, 50/60Hz<br>Max Power: 28 W                                                                                                                                         |
| CONNECTIONS | Main connections: 3m cable (input only)<br>Data connection: 3m cable (input + output)                                                                                                         |
| PHYSICAL    | Dimensions: Ø320x146mm<br>Net Weight: 8kg<br>Color: Black<br>Housing: Die-cast aluminum<br>IP Rating: IP67, IK10<br>Operation temperature: - 40°C~45°C (operating) /<br>- 20°C~45°C (startup) |