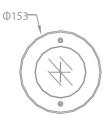

## Dimensions

| SOURCE      | Light source: 12 x3 watts Cool White LED<br>LED life expectancy: 50,000 Hrs<br>Peak Intensity: 11903 cd (16°)                                                                                 |
|-------------|-----------------------------------------------------------------------------------------------------------------------------------------------------------------------------------------------|
|             | Optics: 16°<br>Light output: 3,000 Lux @2m @16°                                                                                                                                               |
|             | Control Protocols: DMX<br>DMX control channels: 0-100%<br>Controllable sections: 1<br>Color: Cool White                                                                                       |
| ELECTRICAL  | Input Voltage: AC100-240V, 50/60Hz<br>Max Power: 28 W                                                                                                                                         |
| CONNECTIONS | Main connections: 3m cable (input only)<br>Data connection: 3m cable (input + output)                                                                                                         |
| PHYSICAL    | Dimensions: Ø320x146mm<br>Net Weight: 8kg<br>Color: Black<br>Housing: Die-cast aluminum<br>IP Rating: IP67, IK10<br>Operation temperature: - 40°C~45°C (operating) /<br>- 20°C~45°C (startup) |