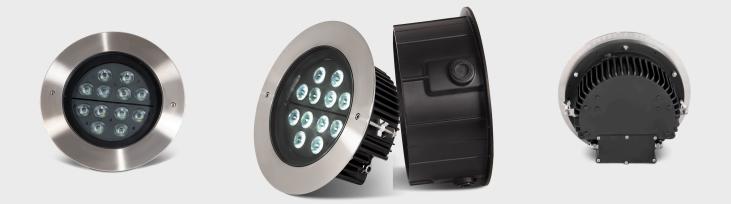

**INGROUND 112-C** is a 12x3 Watts Cool White LED inground wash delivering both perfect color and high output. It is designed for a wide range of outdoor & indoor applications with its all-weather IP 67 housing.

| SOURCE      | Light source: 12 x3 watts Cool White LED<br>LED life expectancy: 50,000 Hrs<br>Peak Intensity: 11903 cd (16°)                                                                                 |
|-------------|-----------------------------------------------------------------------------------------------------------------------------------------------------------------------------------------------|
|             | Optics: 16°<br>Light output: 3,000 Lux @2m @16°                                                                                                                                               |
|             | Control Protocols: DMX<br>DMX control channels: 0-100%<br>Controllable sections: 1<br>Color: Cool White                                                                                       |
| ELECTRICAL  | Input Voltage: AC100-240V, 50/60Hz<br>Max Power: 28 W                                                                                                                                         |
| CONNECTIONS | Main connections: 3m cable (input only)<br>Data connection: 3m cable (input + output)                                                                                                         |
| PHYSICAL    | Dimensions: Ø320x146mm<br>Net Weight: 8kg<br>Color: Black<br>Housing: Die-cast aluminum<br>IP Rating: IP67, IK10<br>Operation temperature: - 40°C~45°C (operating) /<br>- 20°C~45°C (startup) |