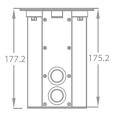

## Dimensions

| SOURCE      | Light source: 12 x3 watts Cool White LED<br>LED life expectancy: 50,000 Hrs<br>Peak Intensity: 11903 cd (16°)                                                                                 |
|-------------|-----------------------------------------------------------------------------------------------------------------------------------------------------------------------------------------------|
|             | Optics: 16°<br>Light output: 3,000 Lux @2m @16°                                                                                                                                               |
|             | Control Protocols: DMX<br>DMX control channels: 0-100%<br>Controllable sections: 1<br>Color: Cool White                                                                                       |
| ELECTRICAL  | Input Voltage: AC100-240V, 50/60Hz<br>Max Power: 28 W                                                                                                                                         |
| CONNECTIONS | Main connections: 3m cable (input only)<br>Data connection: 3m cable (input + output)                                                                                                         |
| PHYSICAL    | Dimensions: Ø320x146mm<br>Net Weight: 8kg<br>Color: Black<br>Housing: Die-cast aluminum<br>IP Rating: IP67, IK10<br>Operation temperature: - 40°C~45°C (operating) /<br>- 20°C~45°C (startup) |