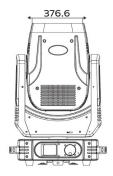

Power connections: Powercon

**PHYSICAL** Dimensions: 376.6 x 267 x 539.8mm

Net weight: 16.44 Kg

Color: Black IP rating: 20

**Luminous Diagram** 