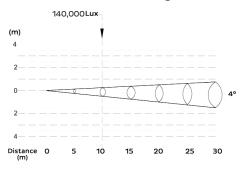

**SOURCE** : Light source: Yodn MSD 260 watts

Lamp life expectancy: 2000 Hrs.

OPTICAL Beam angle: 4°

SYSTEM Light output: 140,000 Lux @ 10m @ 4°

Electronic focus

**DYNAMIC** Dimmer: Linear adjustment **EFFECTS** Color wheel: 14 colors + open Electronic variable strobe

Power connections: Powercon

**PHYSICAL** Dimensions: 376.6 x 267 x 539.8mm

Net weight: 16.44 Kg

Color: Black IP rating: 20

**Luminous Diagram** 