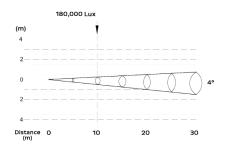

SYSTEM

Light output: 180,000 Lux @ 10m @ 4°

Electronic focus

DYNAMIC **EFFECTS** 

Dimmer: linear adjustment

Color mixing: CMY

Color wheel: 11 colors + open

CTO filter

## **Dimensions**

**Luminous Diagram** 