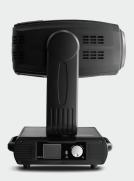

SPARKLY 400 SBW is a powerful hybrid spot, beam, wash moving head with exceptional output beam effects. It features 2 rotatable and combinable prisms, 16 static gobos and CMY color mixing with a CTO filter for higher color control. This fixture is ideal for multi-functional and dynamic designs.