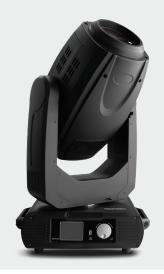

SPARKLY 400 SBW is a powerful hybrid spot, beam, wash moving head with exceptional output beam effects. It features 2 rotatable and combinable prisms, 16 static gobos and CMY color mixing with a CTO filter for higher color control. This fixture is ideal for multi-functional and dynamic designs.