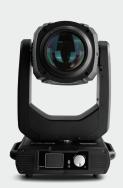

SPARKLY 400 SBW is a powerful hybrid spot, beam, wash moving head with exceptional output beam effects. It features 2 rotatable and combinable prisms, 16 static gobos and CMY color mixing with a CTO filter for higher color control. This fixture is ideal for multi-functional and dynamic designs.