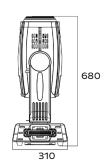

**CONNECTIONS** DMX connections: 3 pin and 5 pin XLR In/Out male

and female

Power connections: PowerCon In

**PHYSICAL** Dimensions: 440 x 310 x 680 mm

Net weight: 20 Kg Color: Black IP rating: 20

## **Dimensions**

**Luminous Diagram** 