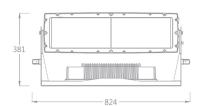

**PHYSICAL** 

Dimensions: 824x252x381mm

Net Weight: 31.3 kg

Color: Off White (Gray, Black Optional)

Housing: Die-cast aluminum

IP Rating: 66

Operation temperature: - 40°C~45°C (operating) /

- 20°C~45°C (startup)

## **Dimensions**