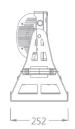

**PHYSICAL** 

Dimensions: 824x252x381mm

Net Weight: 31.3 kg

Color: Off White (Gray, Black Optional)

Housing: Die-cast aluminum

IP Rating: 66

Operation temperature: - 40°C~45°C (operating) /

- 20°C~45°C (startup)

## **Dimensions**