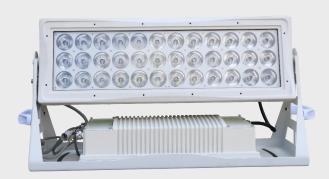

**TITAN 136-W** is a 36x15 watts warm white high-power, LED city wash. It has a high light efficiency, illumination, performance and stability. With its strong build and IP 66 rating this fixture is ideal for towers, bridges, large venues, integrated commercial building and other outdoor architectural applications.

**PHYSICAL** 

Dimensions: 824x252x381mm

Net Weight: 31.3 kg

Color: Off White (Gray, Black Optional)

Housing: Die-cast aluminum

IP Rating: 66

Operation temperature: - 40°C~45°C (operating) /

- 20°C~45°C (startup)