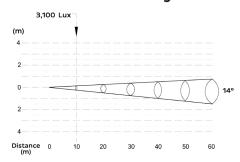

pplications.

**SOURCE** Light source: 36x15 watts Warm White

LED life expectancy: 50,000 Hrs Peak Intensity: 942480cd (7°)

OPTICAL Optics: 4°,10°, 20°

**SYSTEM** Light output: 10,000 Lux @10m @ 4°

CONTROL & Control Protocols: DMX, RDM

**PROGRAMMING** DMX control channels: 0-100% dimming

Controllable sections: 1
Color: Warm White

**ELECTRICAL** 

Input Voltage: AC100-240V, 50/60Hz

Max Power: 550 W Power Factor: > 0.9

**CONNECTIONS** 

Power connection: 3m cable (input only)
Data connection: 3m cable (input + output)

**PHYSICAL** 

Dimensions: 824x252x381mm

Net Weight: 31.3 kg

Color: Off White (Gray, Black Optional)

Housing: Die-cast aluminum

IP Rating: 66

Operation temperature: - 40°C~45°C (operating) /

- 20°C~45°C (startup)

## **Dimensions**





## **Luminous Diagram**