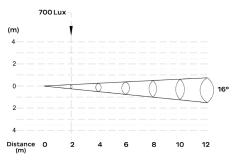

**SOURCE** Light source: 3x3 watt Multichip RGBW

LED life expectancy: 50,000 Hrs Peak Intensity: 2500 cd (16°)

**OPTICAL** Optics: 16°

SYSTEM Light output: 700 Lux @2m @16°

**CONTROL &** Control Protocols: DMX, RDM **PROGRAMMING** DMX control channels: 0-100%

## **Luminous Diagram**