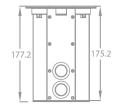

**PHYSICAL** Dimensions: 153x175.2mm (round)

Net Weight: 2kg Color: Black

Housing: Die-cast aluminum Over 3000KG static load-bearing

IP Rating: IP67, IK10

Operation temperature: - 40°C~45°C (operating) /

- 20°C~45°C (startup)

## **Dimensions**