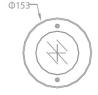

door and indoor architectural wash application.

**SOURCE** Light source: 3x3 watt Multichip RGBW

LED life expectancy: 50,000 Hrs Peak Intensity: 2500 cd (16°)

**OPTICAL** Optics: 16°

SYSTEM Light output: 700 Lux @2m @16°

**CONTROL &** Control Protocols: DMX, RDM **PROGRAMMING** DMX control channels: 0-100%

Controllable sections: 1 Color Mixing: RGBW

**ELECTRICAL** Input Voltage: AC100-240V, 50/60Hz

Max Power: 12 W Power Factor: >0.6

**CONNECTIONS** Main connections: 3m cable (input only)

Data connection: 3m cable (input + output)

**PHYSICAL** Dimensions: 153x175.2mm (round)

Net Weight: 2kg Color: Black

Housing: Die-cast aluminum Over 3000KG static load-bearing

IP Rating: IP67, IK10

Operation temperature: - 40°C~45°C (operating) /

- 20°C~45°C (startup)

## **Dimensions**





## **Luminous Diagram**