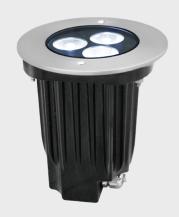

**INGROUND 403R-RGBW** is designed for in-ground or in-wall installations, with customized optics in order to create the optimum in optical performance delivering both excellent color mixing and high output. It is engineered with internal driver and individual fixture addressing to achieve the dynamic lighting control. Its IP67 rating makes it the perfect outdoor and indoor architectural wash application.

**SOURCE** Light source: 3x3 watt Multichip RGBW

LED life expectancy: 50,000 Hrs Peak Intensity: 2500 cd (16°)

**OPTICAL** Optics: 16°

SYSTEM Light output: 700 Lux @2m @16°

**CONTROL &** Control Protocols: DMX, RDM **PROGRAMMING** DMX control channels: 0-100%

Controllable sections: 1 Color Mixing: RGBW

**ELECTRICAL** Input Voltage: AC100-240V, 50/60Hz

Max Power: 12 W Power Factor: >0.6

**CONNECTIONS** Main connections: 3m cable (input only)

Data connection: 3m cable (input + output)

**PHYSICAL** Dimensions: 153x175.2mm (round)

Net Weight: 2kg Color: Black

Housing: Die-cast aluminum Over 3000KG static load-bearing

IP Rating: IP67, IK10

Operation temperature: - 40°C~45°C (operating) /

- 20°C~45°C (startup)