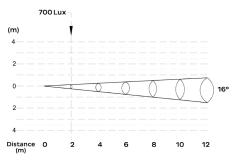

**SOURCE** Light source: 3x3 Multichip RGBW

LED life expectancy: 50,000 Hrs Peak Intensity: 2500 cd (16°)

**OPTICAL** Optics: 16°

SYSTEM Light output: 700 Lux @2m @16°

**CONTROL &** Control Protocols: DMX, RDM **PROGRAMMING** DMX control channels: 0-100%

## **Luminous Diagram**