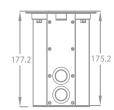

## **Dimensions**

**PHYSICAL** Dimensions: 133x175.2mm (square)

Net Weight: 2kg Color: Black

Housing: Die-cast aluminum Over 3000KG static load-bearing

IP Rating: IP67, IK10

Operation temperature: - 40°C~45°C (operating) /