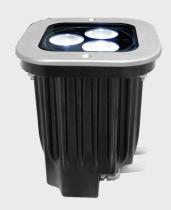

INGROUND 403S-RGBW is designed for in-ground or in-wall installations, with customized optics in order to create the optimum in optical performance delivering both excellent color mixing and high output. It is engineered with internal driver and individual fixture addressing to achieve the dynamic lighting control. Its IP67 rating makes it the perfect outdoor and indoor architectural wash application.

**SOURCE** Light source: 3x3 Multichip RGBW

LED life expectancy: 50,000 Hrs Peak Intensity: 2500 cd (16°)

**OPTICAL** Optics: 16°

SYSTEM Light output: 700 Lux @2m @16°

**CONTROL &** Control Protocols: DMX, RDM **PROGRAMMING** DMX control channels: 0-100%

Controllable sections: 1 Color Mixing: RGBW

**ELECTRICAL** Input Voltage: AC100-240V, 50/60Hz

Max Power: 12 W Power Factor: >0.6

**CONNECTIONS** Main connections: 3m cable (input only)

Data connection: 3m cable (input + output)

**PHYSICAL** Dimensions: 133x175.2mm (square)

Net Weight: 2kg Color: Black

Housing: Die-cast aluminum Over 3000KG static load-bearing

IP Rating: IP67, IK10

Operation temperature: - 40°C~45°C (operating) /