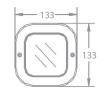

## **Dimensions**

**PHYSICAL** Dimensions: 133x175.2mm (square)

Net Weight: 2kg Color: Black

Housing: Die-cast aluminum Over 3000KG static load-bearing

IP Rating: IP67, IK10

Operation temperature: - 40°C~45°C (operating) /