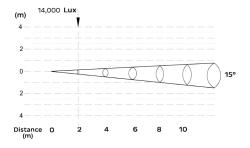

**SOURCE** Light source: 48x3 watts Cool White

LED life expectancy: 50,000 Hrs Peak Intensity: 54560 cd (15°)

**OPTICAL** Optics: 15° (25°, 30°,60°, 15°x30°, 60°x15°) **SYSTEM** Light output: 14,000 Lux @2m @ 15°

IP Rating: 66

Operation temperature: - 40°C~45°C (operating) /-

20°C~45°C (startup)

**Dimensions** 

**Luminous Diagram** 