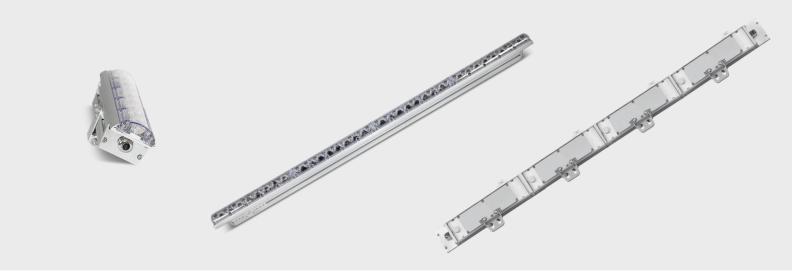

ROD 148-C is a seamless 48x3 watts Cool White LED linear Wash. It is a perfectly designed fixture with a length of 1220 millimeters, power supply and driver built-in lamp body, integrated power and DMX signal cable. Flexible lighting device for application in a variety of building structures.