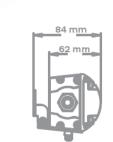

Max Power: 150 W Power Factor: > 0.9 Built-in power supply

**CONNECTIONS** Power connections: Integrated power and signal cable

Dimensions: 1220x62x84mm

PHYSICAL Net Weight: 4.8 kg

Color: Silver

Housing: Die-cast aluminum

IP Rating: 66

Operation temperature: - 40°C~45°C (operating) /-

20°C~45°C (startup)

**Dimensions** 

**Luminous Diagram** 