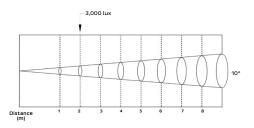

**SOURCE** Light source: 40 watts Warm white COB LED

LED life expectancy: 50,000 Hrs Color temperature: 3200 K

**OPTICAL** Manual zoom

**SYSTEM** Zoom range: 15° to 30°

Light output: 3,000 Lux @ 2 m @ 10°

## **Luminous Diagram**