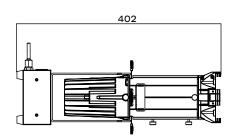

**ELECTRICAL** Input voltage: AC 100-240 V/50-60 Hz

**CONNECTIONS** DMX connections: 3 pin XLR In/Out male and female

Power connections: PowerCon In/Out

PHYSICAL Dimensions: 402 x 180 x 230mm

Net weight: 2.3 Kg Color: Black