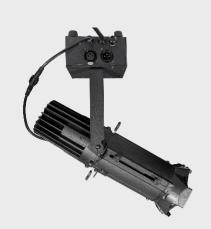

 $PR\ 40W$  is a 40 watts, Warm white LED profile spot with a manual zoom function. It features a compact body design, a DMX control a CRI of 92 and 15° to 30° manual zoom. The high quality LED and the optical system creates a flat and even field of light with crisp pattern projection.

**ELECTRICAL** Input voltage: AC 100-240 V/50-60 Hz

**CONNECTIONS** DMX connections: 3 pin XLR In/Out male and female

Power connections: PowerCon In/Out

PHYSICAL Dimensions: 402 x 180 x 230mm

Net weight: 2.3 Kg Color: Black

Housing: Aluminum

IP rating: 20; Operating temperature: -5°C/45°C

Dimensions