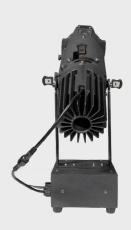

 $PR\ 40W$  is a 40 watts, Warm white LED profile spot with a manual zoom function. It features a compact body design, a DMX control a CRI of 92 and 15° to 30° manual zoom. The high quality LED and the optical system creates a flat and even field of light with crisp pattern projection.

**ELECTRICAL** Input voltage: AC 100-240 V/50-60 Hz

**CONNECTIONS** DMX connections: 3 pin XLR In/Out male and female

Power connections: PowerCon In/Out

PHYSICAL Dimensions: 402 x 180 x 230mm

Net weight: 2.3 Kg Color: Black

Housing: Aluminum

IP rating: 20; Operating temperature: -5°C/45°C

Dimensions