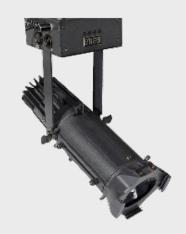

 $PR\ 40W$  is a 40 watts, Warm white LED profile spot with a manual zoom function. It features a compact body design, a DMX control a CRI of 92 and 15° to 30° manual zoom. The high quality LED and the optical system creates a flat and even field of light with crisp pattern projection.

**ELECTRICAL** Input voltage: AC 100-240 V/50-60 Hz

**CONNECTIONS** DMX connections: 3 pin XLR In/Out male and female

Power connections: PowerCon In/Out

PHYSICAL Dimensions: 402 x 180 x 230mm

Net weight: 2.3 Kg Color: Black

Housing: Aluminum

IP rating: 20; Operating temperature: -5°C/45°C

Dimensions