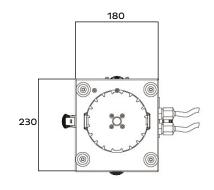

**ELECTRICAL** Input voltage: AC 100-240 V/50-60 Hz

**CONNECTIONS** DMX connections: 3 pin XLR In/Out male and female

Power connections: PowerCon In/Out

PHYSICAL Dimensions: 402 x 180 x 230mm

Net weight: 2.3 Kg Color: Black