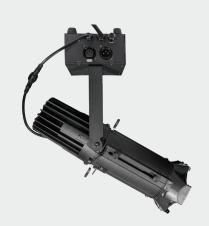

PR 40C is a 40 watts, Cool white LED profile spot with a manual zoom function. It features a compact body design, a DMX control a CRI of 92 and 15° to 30° manual zoom. The high quality LED and the optical system creates a flat and even field of light with crisp pattern projection.

**ELECTRICAL**: Input voltage: AC 100-240 V/50-60 Hz

**CONNECTIONS** DMX connections: 3 pin XLR In/Out male and female

Power connections: PowerCon In/Out

**PHYSICAL** Dimensions: 402 x 180 x 230mm

Net weight: 2.3 Kg