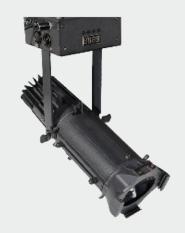

PR 40C is a 40 watts, Cool white LED profile spot with a manual zoom function. It features a compact body design, a DMX control a CRI of 92 and 15° to 30° manual zoom. The high quality LED and the optical system creates a flat and even field of light with crisp pattern projection.

**ELECTRICAL**: Input voltage: AC 100-240 V/50-60 Hz

**CONNECTIONS** DMX connections: 3 pin XLR In/Out male and female

Power connections: PowerCon In/Out

**PHYSICAL** Dimensions: 402 x 180 x 230mm

Net weight: 2.3 Kg