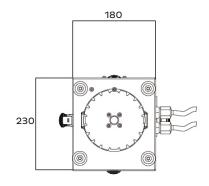

**ELECTRICAL**: Input voltage: AC 100-240 V/50-60 Hz

**CONNECTIONS** DMX connections: 3 pin XLR In/Out male and female

Power connections: PowerCon In/Out

**PHYSICAL** Dimensions: 402 x 180 x 230mm

Net weight: 2.3 Kg

## **Dimensions**