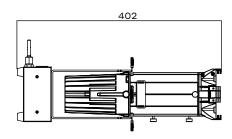

**ELECTRICAL**: Input voltage: AC 100-240 V/50-60 Hz

**CONNECTIONS** DMX connections: 3 pin XLR In/Out male and female

Power connections: PowerCon In/Out

**PHYSICAL** Dimensions: 402 x 180 x 230mm

Net weight: 2.3 Kg

## **Dimensions**