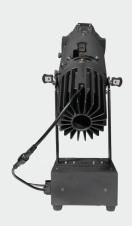

PR 40C is a 40 watts, Cool white LED profile spot with a manual zoom function. It features a compact body design, a DMX control a CRI of 92 and 15° to 30° manual zoom. The high quality LED and the optical system creates a flat and even field of light with crisp pattern projection.

Color: Black

Housing: Aluminum

IP rating: 20

Operating temperature: -5°C/45°C