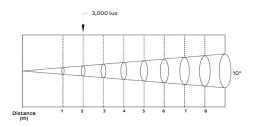

**SOURCE** Light source: 40 watts Cool White COB LED

LED life expectancy: 50,000 Hrs. Color temperature: 5600 K

CRI: 92

**OPTICAL** Manual zoom

**SYSTEM** Zoom range: 15° to 30°

Light output: 3,000 Lux @ 2 m @ 10°

## **Luminous Diagram**