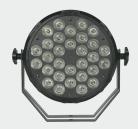

 $XL\ 30$  is a powerful 30 x 10 watts RGBW LED Par in a robust body. It is ideal for clubs, stage and any indoor entertainment application.

**SOURCE** Light source: 30 x 10 watts, 4 in 1 RGBW LEDs

LED life expectancy: 50,000 Hrs.