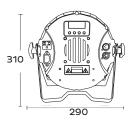

**ELECTRICAL** Input voltage: AC110-220V/50-60Hz

Power: 300 watts

**CONNECTIONS** DMX connections: 3 pin XLR In/Out male and female

Power connections: PowerCon In/Out

**PHYSICAL** Dimensions: 310 x 110 x 290mm

Net weight: 3 Kg Color: Black

Housing: Aluminum

IP rating: 20

**Dimensions** 