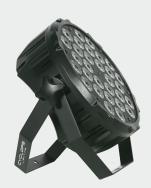

 $XL\ 30$  is a powerful 30 x 10 watts RGBW LED Par in a robust body. It is ideal for clubs, stage and any indoor entertainment application.

**SOURCE** Light source: 30 x 10 watts, 4 in 1 RGBW LEDs

LED life expectancy: 50,000 Hrs.