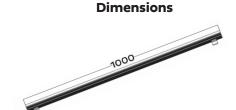

**ELECTRICAL** Input voltage: 24V

Power consumption: 10 watts

**CONNECTIONS** Power and data connection: 15cm 5 pin female and

male connection Cable entry: Bottom

**PHYSICAL** Dimensions: 1000 x 18 x 38mm (without bracket)

1000 x 28 x 56mm (with bracket)

Color: Silver IP rating: 67

Operating temperature: -40°C/50°C