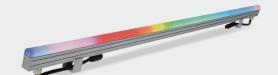

**PIXIBAR SLIM 60-OD** is a slim 18mm, outdoor IP67 rated, LED pixel bar with 60 SMD3535 RGB LEDs. This one meter dome diffuser bar provides a beautiful color mixing and wide selection of pixel effects with 20 pixels control for various applications such as bridges, building's exteriors, shopping centers, outdoor locations & venues, and even visual art projects and many others.

**SOURCE** Light source: SMD3535 RGB LEDs

LED quantity: 60 LEDs

OPTICAL Cover: Dome diffuser
SYSTEM View angle: 120°

**CONTROL &** Pixels control: 20 **PROGRAMMING** Color mixing: RGB

Control protocols: DMX, 44 FPS Control channels: 60 CHs Address setting: Manual