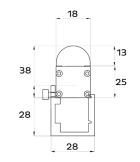

**ELECTRICAL** Input voltage: 24V

Power consumption: 10 watts

**CONNECTIONS** Power and data connection: 15cm 5 pin female and

male connection Cable entry: Bottom

**PHYSICAL** Dimensions: 1000 x 18 x 38mm (without bracket)

1000 x 28 x 56mm (with bracket)

Color: Silver IP rating: 67

Operating temperature: -40°C/50°C