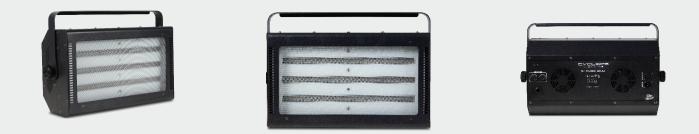

## 

**STROBE 1200** is a high-power LED strobe packed with 297 x 3 watts RGB LEDs. Along the strobing effects it also creates a wash effect with a wide beam angle of 120°. The strobe effect speed and duration can be controlled for a variety of bright flashing effects. It's the perfect choice of RGB strobe fixture for clubs, stages and events.

| SOURCE            | Light source: 297 x 3 watts RGB LEDs<br>LED life expectancy: 50,000 Hrs.                                              |
|-------------------|-----------------------------------------------------------------------------------------------------------------------|
| OPTICAL<br>SYSTEM | Beam angle: 120°                                                                                                      |
|                   | Dimmer: Linear adjustment<br>Color mixing: RGBW<br>Variable strobe effect<br>Built-in color and dynamic macros        |
|                   | Control protocols: DMX<br>Display: LED display<br>DMX channels: 1, 2, 3, 4, 6, 7 CHs                                  |
| ELECTRICAL        | Input voltage: AC100-240V/50-60Hz<br>Power consumption: 1210 watts                                                    |
| CONNECTIONS       | DMX connections: 3 pin XLR In/Out male and female<br>Power connections: Power Cable input                             |
| PHYSICAL          | Dimensions: 483 x 248 x 145mm<br>Net weight: 8 Kg<br>Color: Black<br>IP rating: 20<br>Operating temperature: 0°C/45°C |