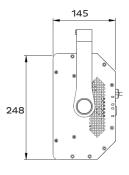

| SOURCE            | Light source: 297 x 3 watts RGB LEDs<br>LED life expectancy: 50,000 Hrs.                                              |
|-------------------|-----------------------------------------------------------------------------------------------------------------------|
| OPTICAL<br>SYSTEM | Beam angle: 120°                                                                                                      |
|                   | Dimmer: Linear adjustment<br>Color mixing: RGBW<br>Variable strobe effect<br>Built-in color and dynamic macros        |
|                   | Control protocols: DMX<br>Display: LED display<br>DMX channels: 1, 2, 3, 4, 6, 7 CHs                                  |
| ELECTRICAL        | Input voltage: AC100-240V/50-60Hz<br>Power consumption: 1210 watts                                                    |
| CONNECTIONS       | DMX connections: 3 pin XLR In/Out male and female<br>Power connections: Power Cable input                             |
| PHYSICAL          | Dimensions: 483 x 248 x 145mm<br>Net weight: 8 Kg<br>Color: Black<br>IP rating: 20<br>Operating temperature: 0°C/45°C |

Dimensions