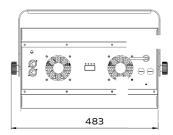

| SOURCE            | Light source: 297 x 3 watts RGB LEDs<br>LED life expectancy: 50,000 Hrs.                                              |
|-------------------|-----------------------------------------------------------------------------------------------------------------------|
| OPTICAL<br>SYSTEM | Beam angle: 120°                                                                                                      |
|                   | Dimmer: Linear adjustment<br>Color mixing: RGBW<br>Variable strobe effect<br>Built-in color and dynamic macros        |
|                   | Control protocols: DMX<br>Display: LED display<br>DMX channels: 1, 2, 3, 4, 6, 7 CHs                                  |
| ELECTRICAL        | Input voltage: AC100-240V/50-60Hz<br>Power consumption: 1210 watts                                                    |
| CONNECTIONS       | DMX connections: 3 pin XLR In/Out male and female<br>Power connections: Power Cable input                             |
| PHYSICAL          | Dimensions: 483 x 248 x 145mm<br>Net weight: 8 Kg<br>Color: Black<br>IP rating: 20<br>Operating temperature: 0°C/45°C |

Dimensions