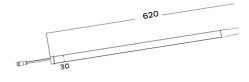

**ELECTRICAL** Input voltage: 24V

Power consumption: 5 watts

**CONNECTIONS** Power and data connection: 15cm 5 pin female and

male connection

PHYSICAL Diameter: 30mm

Length: 620mm IP rating: 20

Operating temperature: -20°C/50°C

Dimensions