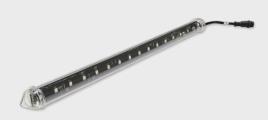

**PIXITUBE 8-IC** is a DMX 3D clear tube, with 32 SMD5050 RGB and 8 pixels control. It is designed to be suspended from the ceiling in a grid of numerous tubes. With a 360° view of lighting effect, it is perfect to be the center piece of clubs, stages and all indoor events applications.

**ELECTRICAL** Input voltage: 24V

Power consumption: 5 watts

**CONNECTIONS** Power and data connection: 15cm 5 pin female and

male connection

PHYSICAL Diameter: 30mm

Length: 620mm IP rating: 20

Operating temperature: -20°C/50°C