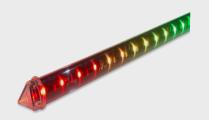

**PIXITUBE 8-IC** is a DMX 3D clear tube, with 32 SMD5050 RGB and 8 pixels control. It is designed to be suspended from the ceiling in a grid of numerous tubes. With a 360° view of lighting effect, it is perfect to be the center piece of clubs, stages and all indoor events applications.

**SOURCE** Light source: 32 SMD5050 RGB

OPTICAL Cover: Clear

**SYSTEM** View angle: 360°

**CONTROL &** Pixels control: 8 **PROGRAMMING** Color mixing: RGB

Control protocols: DMX Control channels: 24 CHs Address settings: Manual