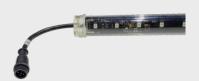

**ELECTRICAL** Input voltage: 24V

Power consumption: 5 watts

**CONNECTIONS** Power and data connection: 15cm 5 pin female and

male connection

PHYSICAL Diameter: 30mm

Length: 620mm IP rating: 20

Operating temperature: -20°C/50°C