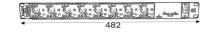

**ELECTRICAL** Input voltage: AC 88-256V 50/60Hz

PHYSICAL Dimensions: 482 x 118 x 46mm

Net weight: 1.35 kg

Color: Black

**Dimensions** 