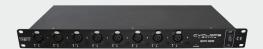

Individual input selection LED indicators per output

Front panel power ON/OFF switch

PROGRAMMING

CONTROL & DMX Pass-Thru

Input selector switches Power on/off switch

Power and data LED indicators

**CONNECTIONS** Data inputs: 2 x Neutrik 3 pin XLR Data thru: 2 x Neutrik 3 pin XLR Data outputs: 8 x Neutrik 3 pin XLR Power input: Neutrik powerCon Power output: Neutrik powerCon