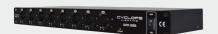

Individual input selection LED indicators per output

Front panel power ON/OFF switch

PROGRAMMING

CONTROL & DMX Pass-Thru

Input selector switches Power on/off switch

Power and data LED indicators

**CONNECTIONS** Data inputs: 2 x Neutrik 3 pin XLR Data thru: 2 x Neutrik 3 pin XLR Data outputs: 8 x Neutrik 3 pin XLR Power input: Neutrik powerCon Power output: Neutrik powerCon