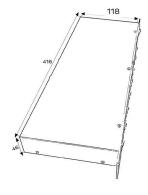

Data thru: 2 x Neutrik 5 pin XLR Data outputs: 8 x Neutrik 5 pin XLR Power input: Neutrik powerCon Power output: Neutrik powerCon

**ELECTRICAL** Input Voltage: AC 88-256V 50/60 Hz

PHYSICAL Dimensions: 482 x 118 x 46 mm