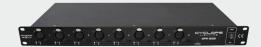

SPR 528 is a 1U 19" Rack mounted DMX Splitter. It buffers, multiplies, isolates and protects console DMX outputs. It features 2 independent DMX inputs/thru and 8 optically isolated DMX outputs, where each can be assigned to one of the two inputs giving flexibility in data distribution.

**FEATURES** Split and boost the DMX signal

Power and data optically isolated DMX ports

High voltage protection

Selectable input source for each DMX output

High brightness Power and DMX Status LED indicators Individual input selection LED indicators per output

Front panel Power on/off switch

**Dimensions** 

CONTROL & DMX Pass-Thru

**PROGRAMMING**: Input selector switches

Power on/off switch

Power and Data LED indicators

**CONNECTIONS** Data inputs: 2 x Neutrik 5 pin XLR

Data thru: 2 x Neutrik 5 pin XLR Data outputs: 8 x Neutrik 5 pin XLR Power input: Neutrik powerCon Power output: Neutrik powerCon

**ELECTRICAL** Input Voltage: AC 88-256V 50/60 Hz

PHYSICAL Dimensions: 482 x 118 x 46 mm