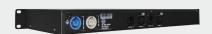

SPR 528 is a 1U 19" Rack mounted DMX Splitter. It buffers, multiplies, isolates and protects console DMX outputs. It features 2 independent DMX inputs/thru and 8 optically isolated DMX outputs, where each can be assigned to one of the two inputs giving flexibility in data distribution.

Front panel Power on/off switch

**Dimensions** 

CONTROL & DMX Pass-Thru

**PROGRAMMING**: Input selector switches

Power on/off switch

Power and Data LED indicators

**CONNECTIONS** Data inputs: 2 x Neutrik 5 pin XLR

Data thru: 2 x Neutrik 5 pin XLR Data outputs: 8 x Neutrik 5 pin XLR Power input: Neutrik powerCon Power output: Neutrik powerCon

**ELECTRICAL** Input Voltage: AC 88-256V 50/60 Hz

PHYSICAL Dimensions: 482 x 118 x 46 mm