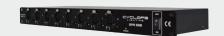

SPR 528 is a 1U 19" Rack mounted DMX Splitter. It buffers, multiplies, isolates and protects console DMX outputs. It features 2 independent DMX inputs/thru and 8 optically isolated DMX outputs, where each can be assigned to one of the two inputs giving flexibility in data distribution.

**FEATURES** Split and boost the DMX signal

Power and data optically isolated DMX ports

High voltage protection

Selectable input source for each DMX output

High brightness Power and DMX Status LED indicators Individual input selection LED indicators per output

Front panel Power on/off switch

**Dimensions** 

CONTROL & DMX Pass-Thru

**PROGRAMMING**: Input selector switches

Power on/off switch

Power and Data LED indicators

**CONNECTIONS** Data inputs: 2 x Neutrik 5 pin XLR

Data thru: 2 x Neutrik 5 pin XLR Data outputs: 8 x Neutrik 5 pin XLR Power input: Neutrik powerCon Power output: Neutrik powerCon

**ELECTRICAL** Input Voltage: AC 88-256V 50/60 Hz

PHYSICAL Dimensions: 482 x 118 x 46 mm