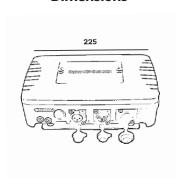

**ELECTRICAL** Input Voltage: AC 88-256V 50/60 Hz

Dimensions: 225 x 150 x 85 mm

**PHYSICAL** Net Weight: 2.2 Kg

Housing: Die-cast Aluminum

Color: Gray

## **Dimensions**