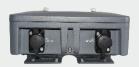

**FEATURES** Split and boost the DMX signal

Power and data optically isolated DMX ports

High voltage protection

High brightness Power and DMX Status LED indicators

Weatherproof and UV resistant Waterproof cover on each port

**CONTROL &** Wireless

**PROGRAMMING** DMX Pass-Thru

Power and Data LED indicators

**CONNECTIONS** Data inputs: 1 x 3 pin XLR / Wireless

Data thru: 1 x 3 pin XLR Data outputs: 6 x 3 pin XLR

Power input: Waterproof 3 pin power connector