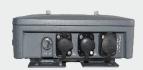

**FEATURES** Split and boost the DMX signal

Power and data optically isolated DMX ports

High voltage protection

High brightness Power and DMX Status LED indicators

Weatherproof and UV resistant Waterproof cover on each port

**CONTROL &** Wireless

**PROGRAMMING** DMX Pass-Thru

Power and Data LED indicators

**CONNECTIONS** Data inputs: 1 x 3 pin XLR / Wireless

Data thru: 1 x 3 pin XLR Data outputs: 6 x 3 pin XLR

Power input: Waterproof 3 pin power connector