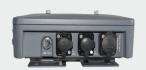

CONTROL & Wireless

**PROGRAMMING** DMX Pass-Thru

Power and data LED indicators

**CONNECTIONS** Data inputs: 1 x 5 pin XLR / Wireless

Data thru: 1 x 5 pin XLR Data outputs: 6 x 5 pin XLR

Power input: Waterproof 3 pin power connector