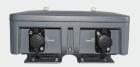

**SPW 516** is an outdoor weatherproof wireless DMX Splitter. It splits, boosts and distributes the DMX signal through 6 optically isolated DMX outputs preventing any signal distortions or disturbance. It is the ideal product to ensure a stable and wide data distribution for any outdoor application.

**FEATURES** Split and boost the DMX signal

Power and data optically isolated DMX ports

High voltage protection

High brightness Power and DMX Status LED indicators

Weatherproof and UV resistant Waterproof cover on each port