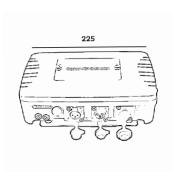

CONTROL & Wireless

**PROGRAMMING** DMX Pass-Thru

Power and data LED indicators

**CONNECTIONS** Data inputs: 1 x 5 pin XLR / Wireless

Data thru: 1 x 5 pin XLR Data outputs: 6 x 5 pin XLR

Power input: Waterproof 3 pin power connector

**ELECTRICAL** Input voltage: AC 88-256V 50/60 Hz

PHYSICAL Dimensions: 225 x 150 x 85mm

Net weight: 2.2 Kg

Housing: Die-cast aluminum

Color: Gray