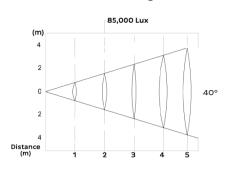

**SOURCE** Light source: 88 x 20 watts, RGBW LEDs

LED life expectancy: 50,000 Hrs

CRI < 80

**OPTICAL** Beam angle: 20°

**SYSTEM** 40° with a magnetic diffuser filter

Light output: 85,000Lux @ 2m @ 40°

Individual angle rotation adjustment for each head

## **Luminous Diagram**