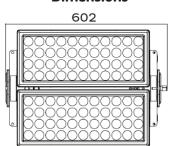

connectors

Power connections: IP Power In/Out cable

PHYSICAL Dimensions: 602 x 430 x 437mm

**SPECIFICATIONS** Net weight: 23.5 Kg

Color: Black

Painting: Anti-salt and Anti-UV Housing: Die-cast Aluminum

IP rating: 65

## **Dimensions**