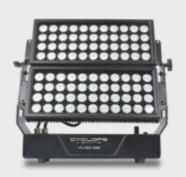

Flash 288 is a powerful IP65 LED wash light powered by 88 x 20 watts RGBW LEDs. In addition to its default long throw beam angle of 20°, it comes packed with a magnetic diffuser filter providing a wide 40° wash for medium throw applications. The powerful light output can also be shaped using the optional two 3-way barn doors. FLASH 288 is equipped with a built-in W-DMX TM wireless DMX receiver by Wireless Solution Sweden.

**SOURCE**: Light source: 88 x 20 watts, RGBW LEDs

LED life expectancy: 50,000 Hrs

CRI < 80

OPTICAL Beam angle: 20°

**SYSTEM** 40° with a magnetic diffuser filter

Light output: 146000Lux @ 2m @ 20°

Individual angle rotation adjustment for each head