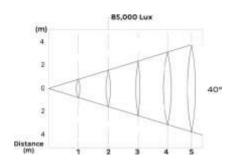

**SOURCE**: Light source: 88 x 20 watts, RGBW LEDs

LED life expectancy: 50,000 Hrs

CRI < 80

OPTICAL Beam angle: 20°

**SYSTEM** 40° with a magnetic diffuser filter

Light output: 146000Lux @ 2m @ 20°

Individual angle rotation adjustment for each head

## **Dimensions**

**Luminous Diagram** 