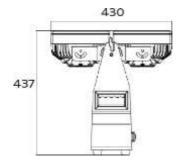

Power connections: IP Power In/Out cable

PHYSICAL: Dimensions: 602 x 430 x 437mm

SPECIFICATIONS : Net weight: 23.5 Kg

Color: Black

Painting: Anti-salt and Anti-UV Housing: Die-cast Aluminum

IP rating: 65

Operating temperature: -40°C/45°C

## **Dimensions**

**Luminous Diagram** 