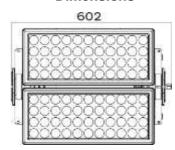

Power connections: IP Power In/Out cable

PHYSICAL: Dimensions: 602 x 430 x 437mm

SPECIFICATIONS : Net weight: 23.5 Kg

Color: Black

Painting: Anti-salt and Anti-UV Housing: Die-cast Aluminum

IP rating: 65

Operating temperature: -40°C/45°C

## **Dimensions**

**Luminous Diagram** 