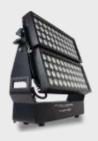

Flash 288 is a powerful IP65 LED wash light powered by 88 x 20 watts RGBW LEDs. In addition to its default long throw beam angle of 20°, it comes packed with a magnetic diffuser filter providing a wide 40° wash for medium throw applications. The powerful light output can also be shaped using the optional two 3-way barn doors. FLASH 288 is equipped with a built-in W-DMX TM wireless DMX receiver by Wireless Solution Sweden.

**SOURCE**: Light source: 88 x 20 watts, RGBW LEDs

LED life expectancy: 50,000 Hrs

CRI < 80

OPTICAL Beam angle: 20°

**SYSTEM** 40° with a magnetic diffuser filter

Light output: 146000Lux @ 2m @ 20°

Individual angle rotation adjustment for each head