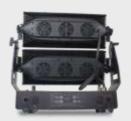

Flash 288 is a powerful IP65 LED wash light powered by 88 x 20 watts RGBW LEDs. In addition to its default long throw beam angle of 20°, it comes packed with a magnetic diffuser filter providing a wide 40° wash for medium throw applications. The powerful light output can also be shaped using the optional two 3-way barn doors. FLASH 288 is equipped with a built-in W-DMX TM wireless DMX receiver by Wireless Solution Sweden.

**SOURCE**: Light source: 88 x 20 watts, RGBW LEDs

LED life expectancy: 50,000 Hrs

CRI < 80

OPTICAL Beam angle: 20°

**SYSTEM** 40° with a magnetic diffuser filter

Light output: 146000Lux @ 2m @ 20°

Individual angle rotation adjustment for each head