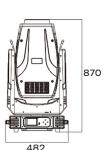

Resolution: 16 bit

**ELECTRICAL** Input voltage: 110-240V/50-60Hz

Power consumption: 1300 watts

DMX connections: 3 pin/5 pin XLR In/Out male and female CONNECTIONS

Power connections: Powercon In

PHYSICAL Dimensions: 482 x 372 x 870 mm