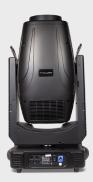

SPARKLY LED 1000P is an extremely powerful 1000 watts LED moving head profile with four rotatable shutter blades. It features a CMY color mixing, a set of static and interchangeable rotatable gobos and a rotatable prism for a wide variety of patterns and designs. In addition to the loaded dynamic features, it offers a wide zoom range from 6 to 39 degrees, Iris and a CTO filter (3200-6000K) making it the versatile and perfect fit moving head profile for theatrical and studio applications, as well as concerts and band events.