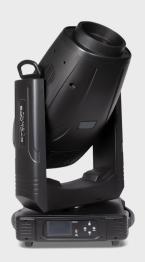

SPARKLY LED 1000P is an extremely powerful 1000 watts LED moving head profile with four rotatable shutter blades. It features a CMY color mixing, a set of static and interchangeable rotatable gobos and a rotatable prism for a wide variety of patterns and designs. In addition to the loaded dynamic features, it offers a wide zoom range from 6 to 39 degrees, Iris and a CTO filter (3200-6000K) making it the versatile and perfect fit moving head profile for theatrical and studio applications, as well as concerts and band events.