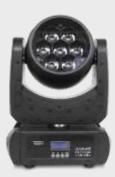

 $SPARKLY\ WASH\ 7\ \ \text{is a small in size, fast in movement and versatile in effects}$ 

LED moving head zoom wash. It is powered by  $7 \times 15$  Watts RGBW LED featuring a zoom angle of  $7.9^{\circ}$  to  $38^{\circ}$  and a pixel by pixel level of control. This range of dynamic effects makes this compact moving head ideal for small venues, clubs, theatre and indoor events.

**SOURCE**: Light source: 7 x 15 Watts RGBW LED

LED life expectancy: 50,000 Hrs.

**OPTICAL**: Beam angle: 7.9° to 38° **SYSTEM**: High Quality European Lens

**DYNAMIC**: Color mixing: RGBW **EFFECTS**: Electronic variable strobe