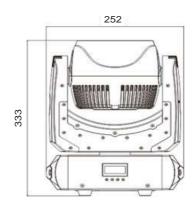

PHYSICAL: Dimensions: 252 x 334 x 160mm

Net weight: 5.2 Kg Color: Black IP rating: 20

## **Dimensions**