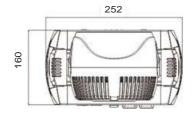

PHYSICAL: Dimensions: 252 x 334 x 160mm

Net weight: 5.2 Kg Color: Black IP rating: 20

## **Dimensions**