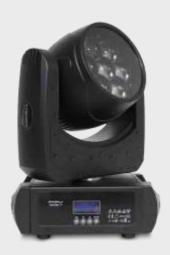

 $SPARKLY\ WASH\ 7\ \ \text{is a small in size, fast in movement and versatile in effects}$ 

LED moving head zoom wash. It is powered by  $7 \times 15$  Watts RGBW LED featuring a zoom angle of  $7.9^{\circ}$  to  $38^{\circ}$  and a pixel by pixel level of control. This range of dynamic effects makes this compact moving head ideal for small venues, clubs, theatre and indoor events.

**SOURCE**: Light source: 7 x 15 Watts RGBW LED

LED life expectancy: 50,000 Hrs.

**OPTICAL**: Beam angle: 7.9° to 38° **SYSTEM**: High Quality European Lens

**DYNAMIC**: Color mixing: RGBW **EFFECTS**: Electronic variable strobe