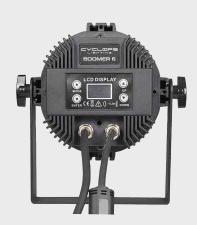

Electronic variable strobe Built-in dynamic macros

**CONTROL &** Control protocols: DMX **PROGRAMMING**Display: LCD screen display
Control channels: 13, 18 CHs

**ELECTRICAL** Input voltage: 110-240V/50-60Hz Power consumption: 80 watts

**CONNECTIONS** DMX connections: 3 pin Cable In/Out male and female Power connections: Power Cable In/Out male and female

**PHYSICAL** Dimensions: 260 x 200 x 160mm

Net weight: 2.8 Kg Color: Black IP rating: 20