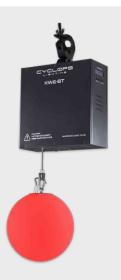

KW6-BT is a DMX controlled Kinetic Winch with a travel height of 6 meter. It cancontrol both the KW-B RGB Balls and KW-T RGB Pixel Tubes giving a full flexibility to create multiple creative designs. With a precise 16-bit motor movement, the KW6-BT can deliver the most complex kinetic and dynamic shows.

LIFTING: Lifting Height: 6m Long mode / 3m Short mode

**MECHANISM** Lifting Speed: 75cm per second

Maximum Load on wire: 1.5kg

Lifitng Precision: 8 and 16 bit channel

Winch: 3 Phase Motor

**CONTROL &** Control protocols: DMX