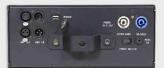

**CONNECTIONS**: Fixtures Cable: 4 Core Power and Data cable 1-24V DC

DMX connections: 3 pin and 5 pin XLR In/Out male and female

Power connections: PowerCon In and Out

Maximum quantity in series: 20

**PHYSICAL** Dimensions: 292 x 292 x 125mm (without clamp)