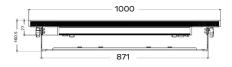

**ELECTRICAL** Input voltage: AC100-240V/50-60Hz Power consumption: 180 watts

**CONNECTIONS** DMX connections: IP65 Seetronic 3 pin XLR In/Out Power connections: IP65 Seetronic PowerCon In/Out

**PHYSICAL** Dimensions: 1000 x 90 x 113 mm