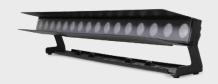

\*With Optional Bardoor And Diffuser

 $\textbf{CPX160} \hspace{0.2cm} \text{is an outdoor IP65 LED Bar powered by 16 x 10W RGBW LEDs with an} \\$ improved optical system for high brightness and smooth color mixing. The CPX160 is built for multipurpose architectural and entertainment applications. It can deliver a bright static wash and a dynamic 8 zones pixel mapping effect.