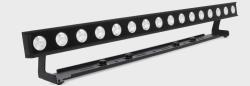

\*With Optional Bardoor And Diffuser

 $\textbf{CPX160} \hspace{0.2cm} \text{is an outdoor IP65 LED Bar powered by 16 x 10W RGBW LEDs with an} \\$ improved optical system for high brightness and smooth color mixing. The CPX160 is built for multipurpose architectural and entertainment applications. It can deliver a bright static wash and a dynamic 8 zones pixel mapping effect.